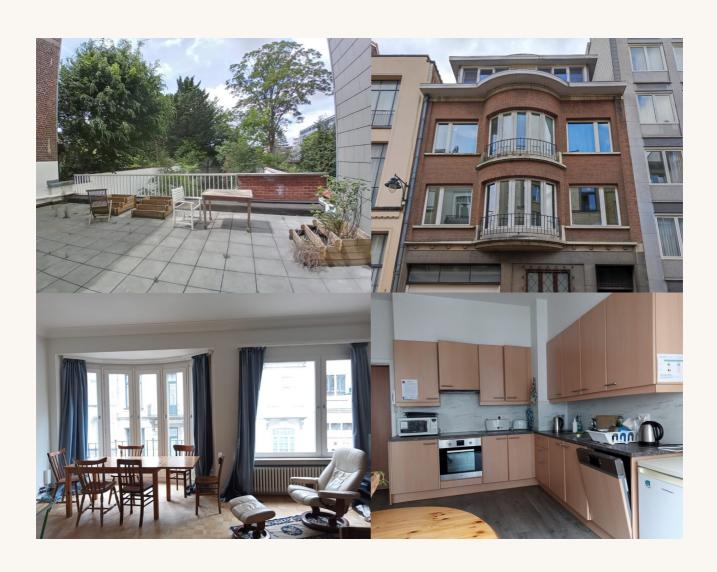

## RUE ANDRÉ FAUCHILLE 3A

The Fauchille house 3A (RF3) is located on the same street as the Fauchille house 6, where the two houses also face each other. This house has been refurbished in 2021. It has 3 floors, with 8 rooms for 9 people (one room has two single beds), a big kitchen and living room to mingle. Both houses are part of a very quiet neighbourhood and have access to all the necessary facilities.