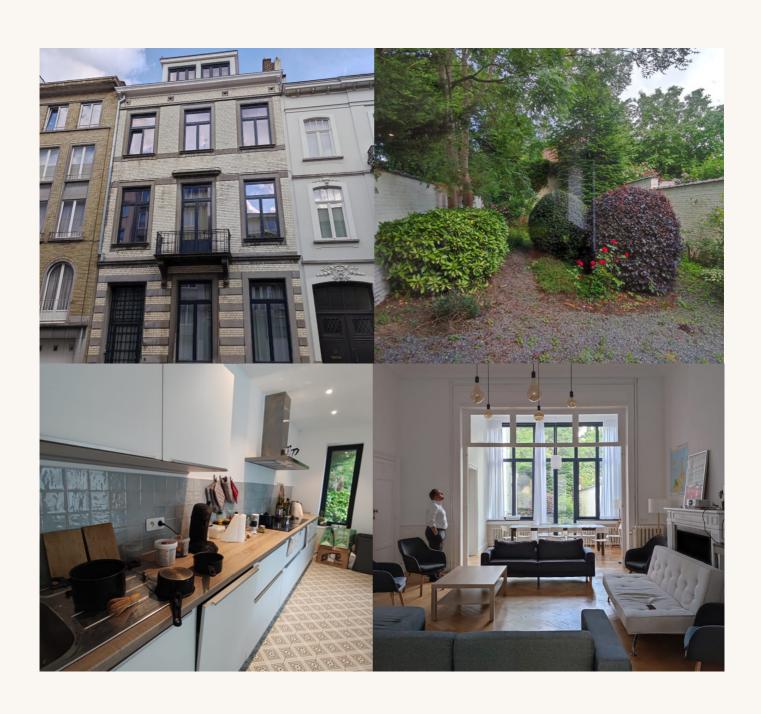

## RUE ANDRÉ FAUCHILLE 6

The Fauchille 6 (RF6) house is situated in Woluwe-Saint-Pierre, just a few minutes walk from the Montgomery metro station where you will be able to take public transport to every corner of the city. The apartment has 3 floors with 11 rooms, a big kitchen and common area where most of the ELP events take place. You'll also have access to a nice garden inside the house, as well green spaces, broad avenues and family-friendly atmosphere in the neighbourhood.