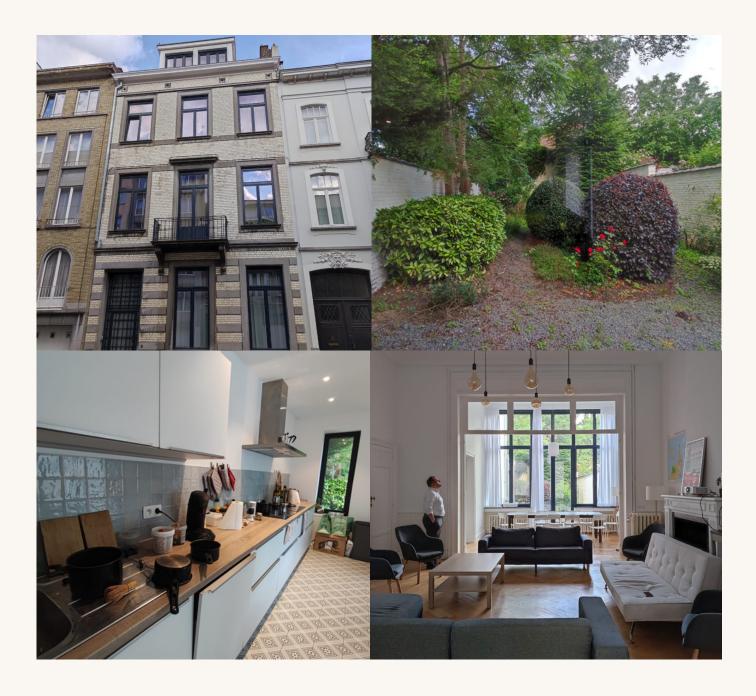

## RUE ANDRÉ FAUCHILLE 6

The Fauchille 6 (RF6) house is situated in Woluwe-Saint-Pierre, just a few minutes walk from the Montgomery metro station where you will be able to take public transport to every corner of the city. The apartment has 3 floors with 11 rooms, a big kitchen and common area where most of the ELP events take place. You'll also have access to a nice garden inside the house, as well green spaces, broad avenues and family-friendly atmosphere in the neighbourhood.