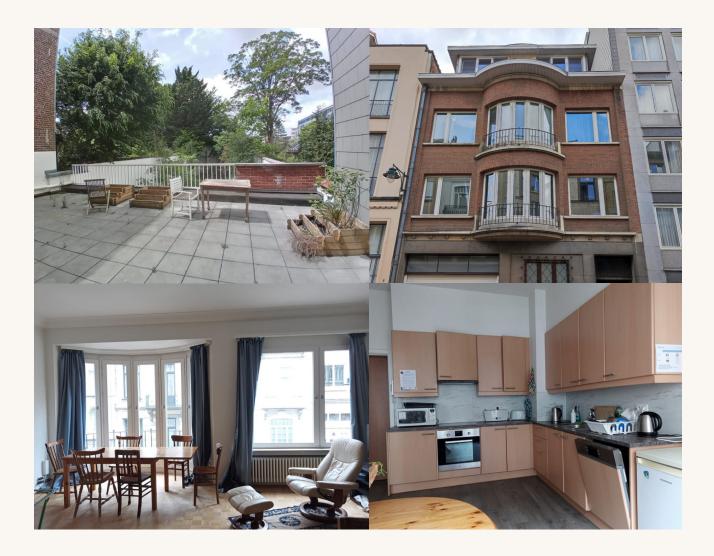

## RUE ANDRÉ FAUCHILLE 3A

The Fauchille house 3A (RF3) is located on the same street as the Fauchille house 6, where the two houses also face each other. This house has been refurbished in 2021. It has 3 floors, with 8 rooms for 9 people (one room has two single beds), a big kitchen and living room to mingle. Both houses are part of a very quiet neighbourhood and have access to all the necessary facilities.